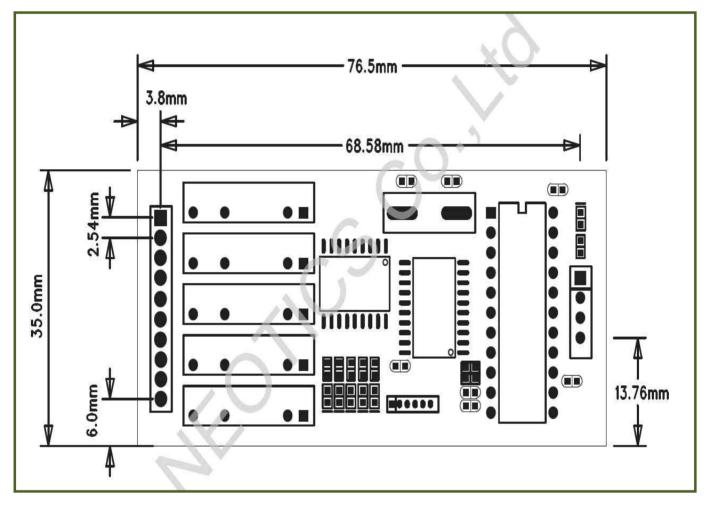

ing voltage              | DC 5V                    |
| _ | Operating Current              | stand by : under 20mA    |
|   |                                | Relay work : under 120mA |
|   | Maximum Controllable Channels  | 5 channels               |
|   | Relay Output mode.             | Latch Mode               |
|   |                                | Continues Mode           |
|   | Relay Contact                  | Under AC 220V – 1A       |
|   | Modulation / Demodulation mode | AFSK                     |





: Input Power DC 5V(-).

### 4. 5-Channal Remote Control Switch Receiver Module Information.

\*\* Device Connection..... (NC-ARST Sound)

\* GND

. Data ..... Audio Speaker Line from Telephone or Radio (Walky-Talky) or Mobile Phone

. GND ..... Line from Speaker GND Device.





#### 5. 5-Channal Remote Control Switch Receiver Module Size.

#### **\*\*\*\*\* Caution\*\*\*\***

- 1. Check the features first to connect with other equipment.
- 2. This circuit is strictly tested.
- 3. The developer, manufacturer or dealer is not responsible for any malfunctioning/damage caused by connection with other equipment.
- 4. Appropriate permit /approval is required for some products utilizing this module, depending on functions and usages.
- For more information and inquiry, please refer to the sites below. •

URL : http://www.neotics.co.kr Sales : http://www.logiccamp.co.kr E-Mail : sales@logiccamp.co.kr