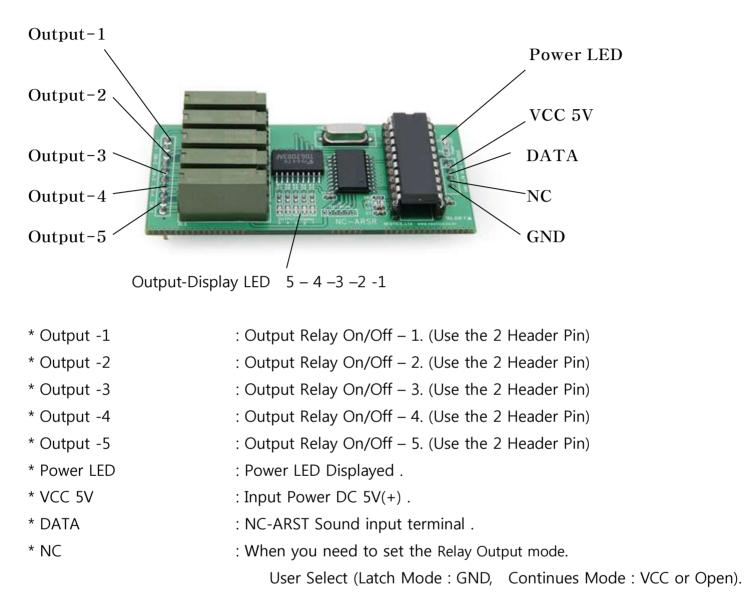

### 4. 5-Channal Remote Control Switch Receiver Module Information.

\*\* Device Connection..... (NC-ARST Sound)

\* GND

. Data ..... Audio Speaker Line from Telephone or Radio (Walky-Talky) or Mobile Phone

. GND ..... Line from Speaker GND Device.